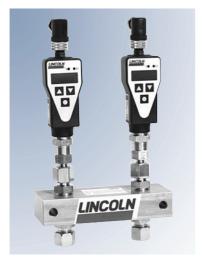

Electronic Pressure Unit 632-36627-1

Electronic end-of-line pressure unit for the control and monitoring of two-line systems

| Dimensions: 275 mm high x 150 wide (10.8 x 5.9 in)  Consists of: two electronic pressure switches with digital display  Connection: fittings for 12 mm tube | Part No.:    | 632-36627-1                            |
|-------------------------------------------------------------------------------------------------------------------------------------------------------------|--------------|----------------------------------------|
| with digital display                                                                                                                                        | Dimensions:  | 275 mm high x 150 wide (10.8 x 5.9 in) |
|                                                                                                                                                             | Consists of: | •                                      |
| Connection: fittings for 12 mm tube                                                                                                                         |              | with digital display                   |
|                                                                                                                                                             | Connection:  | fittings for 12 mm tube                |