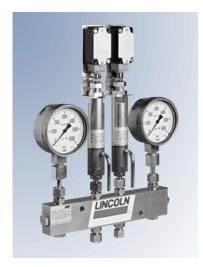

## **End-of-line Pressure Unit**

End-of-line Pressure Unit 632-36501-1

The conventional end-of-line pressure unit is used for the control and monitoring of two-line systems.

| Part No.:    | 632-36501-1                                                                                                                 |
|--------------|-----------------------------------------------------------------------------------------------------------------------------|
| Dimensions:  | 400 mm high x 300 wide                                                                                                      |
| Consists of: | electric/hydraulic pressure switch with limit switch, two pressure gauges 0–600 bars and connection fittings for 10 mm tube |
| Connection:  | for 10 mm tube or G3/8 female (BSPP)                                                                                        |